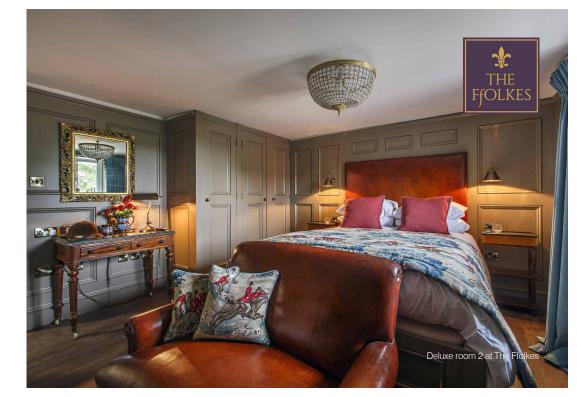

# The Ffolkes | Hillington

ffolkes.org.uk 🛤 🏼 🛒

Save up to 25% on a two-night bed & breakfast break including dinner on the first night.

|                 | Courtyard room | Deluxe room |  |
|-----------------|----------------|-------------|--|
| Sunday–Thursday | £180           | £225        |  |
| Friday–Sunday   | £220           | £250        |  |

Book online **ffolkes.org.uk** or call **01485 600210** 

Prices based on double occupancy.

Two-night stay only.

Friday - Sunday is a combination stay of Friday and Saturday or Saturday and Sunday nights.

No further Norfolk Passport discount to be applied to the room rate.

Includes one evening meal. Allocation of £20 per head, food only.

£10 dog surcharge, specific rooms only, check when bookina.

Courtyard rooms sold on a first come first serve basis.