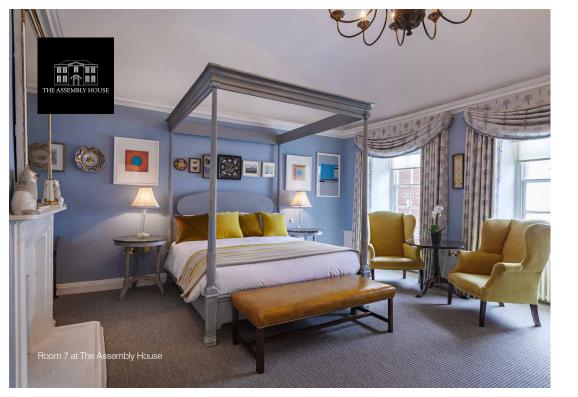

#### The Assembly House | Norwich

Save up to 35% on a two-night getaway with afternoon tea.

|                 | Double | Deluxe | Grand | Suite | House<br>Suite |
|-----------------|--------|--------|-------|-------|----------------|
| Sunday–Thursday | £250   | £275   | £300  | £325  | £400           |

Book online assemblyhousenorwich.co.uk or call 01603 626402

Prices based on double occupancy. Two–night stay, Sunday - Thursday only. No further Norfolk Passport discount to be applied to the room. 1 x Afternoon tea for two. Served from 12pm – 5pm. Does not include Champagne afternoon tea.