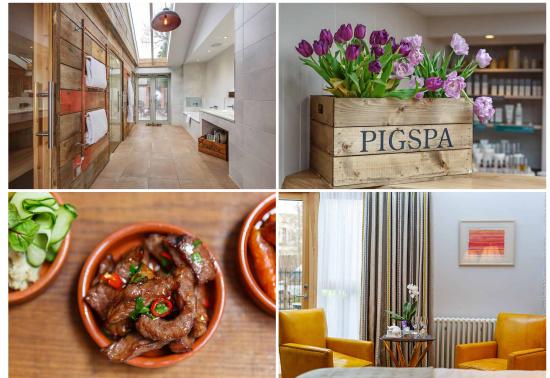

### The Pigs | Edgefield

#### thepigs.org.uk 🛤 🏼 📌

Two-night bed & breakfast getaway including dinner on the first night. Also, save 20% on all spa treatments!

|        | Double room | Original spa room | Spa suite |
|--------|-------------|-------------------|-----------|
| Price  | £240        | £295              | £350      |
| Saving | £110        | £145              | £150      |

#### Book online thepigs.org.uk or call 01263 587634

Prices based on double occupancy. £30 reduction for single occupancy. Two–night stay, Sunday – Thursday only. No further Norfolk Passport discount to be applied. Includes one evening meal. Served from 5pm. Allocation of £25 per head, food only.

£25 dog surcharge, selected original spa rooms only.

20% discount applicable to spa treatments during your stay dates only.