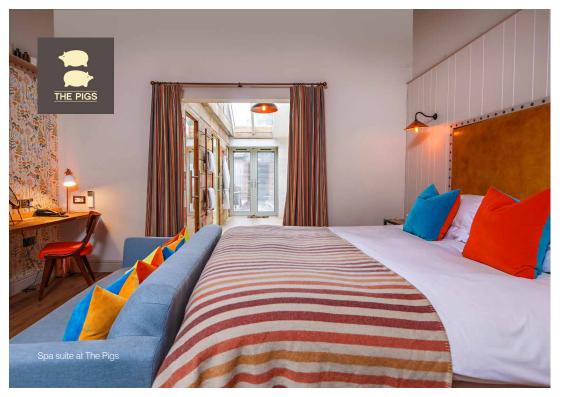

### The Pigs | Edgefield

#### thepigs.org.uk 🛤 🏼 📌

Two-night bed & breakfast getaway including dinner on the first night. Also, save 20% on all spa treatments!

|        | Double room | Original spa room | Spa suite |
|--------|-------------|-------------------|-----------|
| Price  | £240        | £295              | £350      |
| Saving | £110        | £145              | £150      |

#### Book online thepigs.org.uk or call 01263 587634

Prices based on double occupancy. £30 reduction for single occupancy. Two–night stay, Sunday – Thursday only. No further Norfolk Passport discount to be applied. Includes one evening meal. Served from 5pm. Allocation of £25 per head, food only.